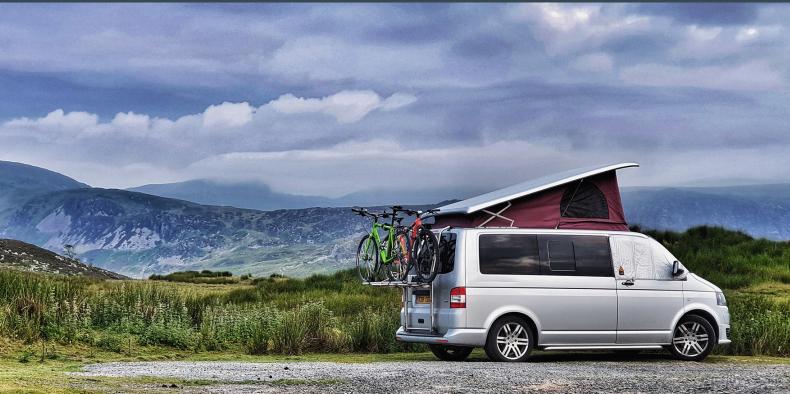

#### SKYLINE ROOFS

SKYLINE ROOFS. PEAR TREE INDUSTRIAL ESTATE, BATH ROAD, LANGFORD, SOMERSET, BS40 5DJ. TEL:01934 853 592 ^ EMAIL: info@skylineroofs.co.uk ^ WEB: www.skylineroofs.co.uk

The Skyline Volkswagen T4/5/6 & Transit Custom Pop - top roof has been over 12 years in development and manufacture, we are always looking to move our product forward. At skyline we use an advanced vacuum moulding technique, which ensures we produce a superior rigid VW T4/5/6 pop top roof with no external fittings. This coupled with our water resistant canvas, gives us one of the best elevating roofs for Volkswagen T4/5/6's on the market today!

#### Skyline are a UK manufacturer using only UK sourced products.

We are also the UK market leaders in safety and now have full TUV approval for our T5/6 roofs and are ISO9001 rated!