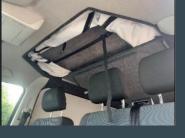

#### **STEP THREE - BEDS, COVERS, TRIMMING**

Carpet colour options: Silver, Smoke or Anthracite. MAX WEIGHT ON BED 200KG

#### STANDARD BED -CARPETED

Standard bed is single hinged and follows the same line up as the roof. Cover panel not compatible with this bed on a Transit Custom or T4.

£300

£375

#### BI - FOLD BED -CARPETED

Bi-fold bed is double hinged and gives an additional 6/8 inches of head room towards the back of the van. Not available for the T4.