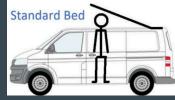

#### STANDARD BED -CARPETED

Standard bed is single hinged and follows the same line up as the roof. Cover panel not compatible with this bed on a Transit Custom or T4.

£300

£375