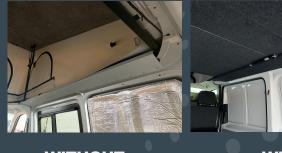

#### **SLIDING COVER PANEL**

The cover panel is fitted to the underside of the bed and slides forward when the roof is down to cover the in-hanging canvas. Not available for the T4.

£120

WITHOUT

WITH

Carpeting of the metal framework fitted to support the roof and bed. Without trimming you are left with exposed metal framework.

WITHOUT

WITH

Full carpet lining not available for Transit custom or Crafter.