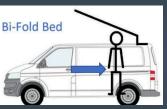

#### BI - FOLD BED -CARPETED

Bi-fold bed is double hinged and gives an additional 6/8 inches of head room towards the back of the van. Not available for the T4.